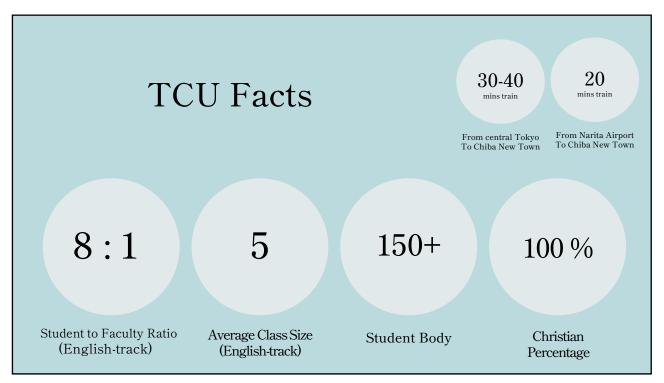

## ONLINE OPEN CAMPUS

2025.1.25(sat)



1















### Offered Programs

# Undergraduate School of Theology - Global Liberal Arts for Christian Life and Ministry

- Major in Global Studies (Japanese/English)
- Major in Theological Studies (Japanese/English)
- Major in Christian Social Work (Japanese)
- Major in Church Ministry (Japanese)
- Major in Youth Studies (Japanese)

### Graduate School of Theology

- Division of Theological Studies

- M.A in Theology (Japanese)
- Ph.D. in Theological Studies (Japanese/English)

#### East Asia Institute (Short-term)

• One semester in Japan to study, live, and worship with Japanese.









9







### **Global Studies Major**

## **Purpose and Vision:**

Our major prepares students to engage with diverse cultures, address global issues, and serve as Christ-like leaders in a connected world.



13





# Tuition / Scholarships (2025 Fall – 2026 Fall)



Application Guideline

15

| 1 | 1 | 11 | li | C | $\mathbf{r}$ | 1 |
|---|---|----|----|---|--------------|---|

(Singles' dormitory)

August 2025 – July 2026 (Application Guide P.17)

Approx. 10,560 USD a year → (1USD = 158YEN)

|                          | Undergraduate<br>Singles' Dormitory |
|--------------------------|-------------------------------------|
| Entrance Fee             | ¥50,000                             |
| Tuition                  | ¥690,000                            |
| Insurance & Other fees   | ¥ 80,4