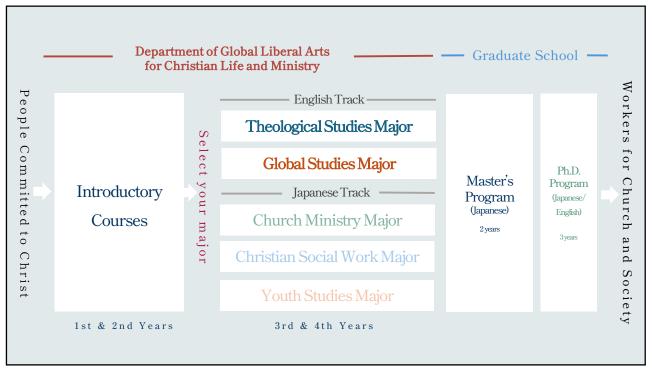

# Undergraduate School of Theology - Global Liberal Arts for Christian Life and Ministry

- Major in Global Studies (Japanese/English)
- Major in Theological Studies (Japanese/English)
- Major in Christian Social Work (Japanese)
- Major in Church Ministry (Japanese)
- Major in Youth Studies (Japanese)

### Graduate School of Theology

- Division of Theological Studies

- M.A in Theology (Japanese)
- Ph.D. in Theological Studies (Japanese/English)