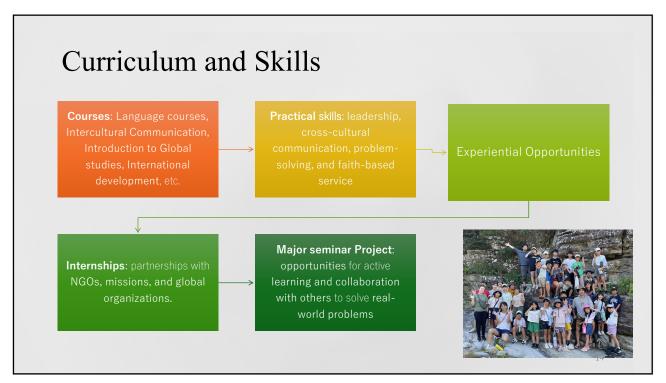

### **Global Studies Major**

## **Purpose and Vision:**

Our major prepares students to engage with diverse cultures, address global issues, and serve as Christ-like leaders in a connected world.

13