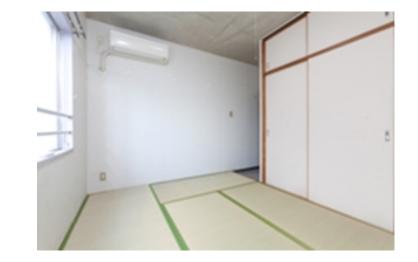

# Family Dormitory

- Kitchen
- Japanese room \_\_\_\_\_\_
   with 6 tatami mats
- Every Room
- Bathroom
- Sink
  Closets, overhead cabinets, air conditioners
- Lighting Equipment
- Gas bath (without reheating function)