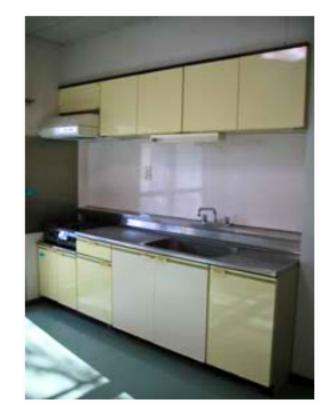

# Family Dormitory

- Kitchen
- Japanese room \_\_\_\_\_\_
   with 6 tatami mats
- Every Room
- Bathroom
- Sink
  Closets, overhead cabinets, air conditioners
- Lighting Equipment
- Gas bath (without reheating function)

\*There is no refrigerator, washing machine, gas stove, desk, bookshelf, curtains, clothesline, or other furniture provided.