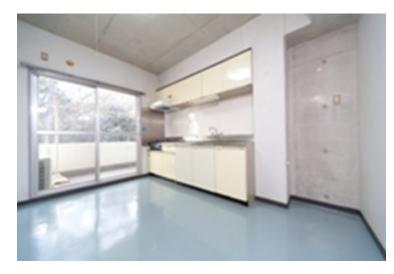

# Family Dormitory

- Kitchen
- Japanese room \_\_\_\_\_\_
   with 6 tatami mats
- Every Room
- Bathroom
- Sink
  Closets, overhead cabinets, air conditioners
- Lighting Equipment
- Gas bath (without reheating function)

## Type A Apartment

Total Floor Space 44.1㎡ Study Room, 2 Rooms + Dining/Kitchen, Bath, Toilet , Balcony Space

#### Type B Apartment

Total Floor Space 39.2㎡ 2 Rooms + Dining/Kitchen, Bath, Toilet , Balcony Space

## Type C Apartment

Total Floor Space 36.2㎡ 1 Room + Dining/Kitchen, Study Room, Bath, Toilet, Balcony